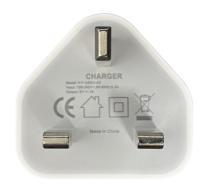

## Colours

> White

**Product Colour** 

UK Plug 47 mm \* 44 mm Branding Method: Printed